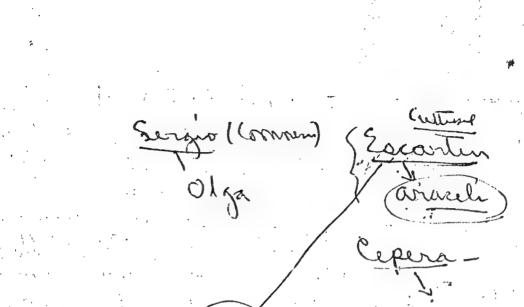

r Llamas of the Plastics Committee) to obtain the import license for the first shipmont of disassembled flowers to San Cristóbal.

Wallace B. Rowton

P.S. LIRING/3 also gave Rowton the attached data on Enrique Morales and his wife. He indicated that Esperanza Morales knows Mavarrette as well as Jacobo Rodriguez Fadilla because of her work at the Museum. ENRIGIAE MORALES GUERRA DOMICILIO ACTUAL CASA PADRES NAYARIT 78-A Tel 64-36-96 TRABAJO EN LABORATORIOS CIBA COMO ILUSTRADOR DE PROPAGANDA Y DESPUES EN TALLERES PARTICULARES DE IMPRESIONES LITO GRAFICAS - (ANTONIO ESPANA) ES DECORADOR Y AFICIONADO DINTURA. PADRE: MIGUEL MORALES DINTURA. PADRE: MIGUEL MORALES L'INPLÉCIE DEUDAS MADRE: ELOISA GUERRA - UNPLÉCIE JUDICAS CASOSA ES HERMANA DE RICARDO GUERRA CATEDRATICO DE LA UNIVERSIDAD DE MEXICO



R

### 1 May, 1967

## Subject: Wallace B. Roston Keeting with LinThG/3.

1. Howton not with TIMING/3 at the safehouse(Tacubaya) briefly at 1000 on 1 May, 1907. LINING/3 reported that "Carcia" had telephoned him on the preceding day to tell him that he had to make another trip, this time to Customals and that he would be returning on 18 May, "967. LIR NG/3 added that Sarcia indicated that he would see LINING/3 on that date or a few-days thereafter, and planned to introduce him to a friend who would be in a position to see him more frequently in the future. LININC/3 told Revton he again montioned the payment for the medicines and Carcia assured him that it would be settled at their next meeting.

2. LIAING/3 also reported that Abreu departed on 30 April, rather than on 25 April, is initic